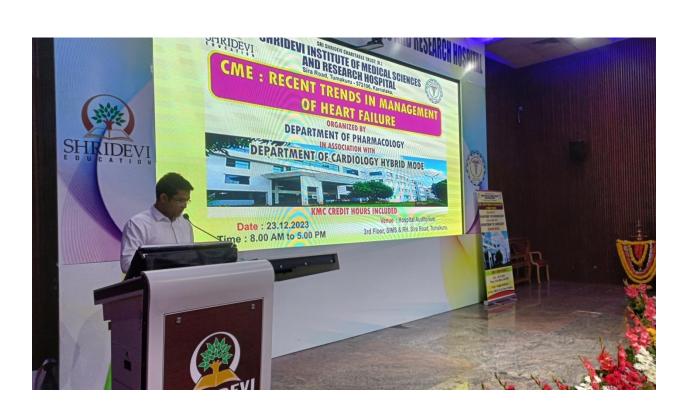

#### **CME**

▶ CME on RECENT TRENDS IN MANAGEMENT OF HEART FAILURE organized by the department of Pharmacology in association with department of Cardiology on 23<sup>rd</sup> Dec 2023 in Hospital Auditorium, SIMS&RH, Tumakuru

#### CME on RECENT TRENDS IN MANAGEMENT OF HEART FAILURE

ತುಮಕೂರು

ಡಿಸೆಂಬರ್ 27, 2023 ಬುಧವಾರ

ಪ್ರಜಾ 🎘 ಪ್ರಗತಿ