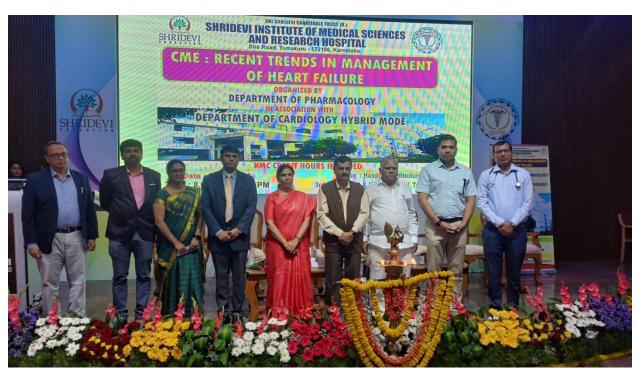

#### **CME**

▶ CME on RECENT TRENDS IN MANAGEMENT OF HEART FAILURE organized by the department of Pharmacology in association with department of Cardiology on 23<sup>rd</sup> Dec 2023 in Hospital Auditorium, SIMS&RH, Tumakuru

#### CME on RECENT TRENDS IN MANAGEMENT OF HEART FAILURE

ತುಮಕೂರು

ಡಿಸೆಂಬರ್ 27, 2023 ಬುಧವಾರ

ಪ್ರಜಾ 🎘 ಪ್ರಗತಿ

# ಜ್ಞಾನ-ಕೌಶಲ್ಯವನ್ನು ನವೀಕರಿಸಬೇಕು ಹೃದಯ ವೈಫಲ್ಯದ ನಿರ್ವಹಣೆ ಕಾರ್ಯಾಗಾರದಲ್ಲಿ ಹುಲಿನಾಯ್ಕರ್ ನುಡಿ

■ ಪ್ರಜಾಪ್ರಗತಿ.ಕಾಂ

ತುಮಕೂರು: ರೋಗಿಗಳ ಆರೈಕೆಯ ಗುಣಮಟ್ಟವನ್ನು ಹೆಚ್ಚಿಸಲು ತಮ್ಮ ವೈಜ್ಞಾನಿಕ ಜ್ಞಾನ ಮತ್ತು ಕೌಶಲ್ಯವನ್ನು ನಿಯಮಿತವಾಗಿ ನವೀಕರಿಸುವುದು ಎಲ್ಲಾ ಆರೋಗ್ಯ ವೃತ್ತಿಪರರ ಜವಾಬ್ಜಾರಿಯಾಗಿದೆ ಎಂದು ಶ್ರೀದೇವಿ ಶಿಕ್ಷಣ ವಿದ್ಯಾಸಂಸ್ಥೆಯ ಅಧ್ಯಕ್ಷರಾದ ಡಾ.ಎಂ.ಆರ್.ಹುಲಿನಾಯ್ಕರ್ ರವರು ತಿಳಿಸಿದರು.