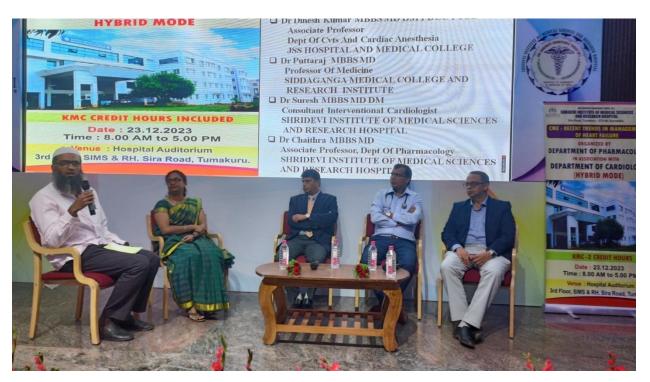

#### **CME**

▶ CME on RECENT TRENDS IN MANAGEMENT OF HEART FAILURE organized by the department of Pharmacology in association with department of Cardiology on 23<sup>rd</sup> Dec 2023 in Hospital Auditorium, SIMS&RH, Tumakuru

ಸಂಪನ್ಮೂಲ ವ್ಯಕ್ತಿಗಳಾಗಿ ಶ್ರೀದೇವಿ ್ತೆ ಮಹಾವಿದ್ಯಾಲಯ ಡಾ.ಎಸ್.ಸುರೇಶ್, ವೈದ್ಯಕೀಯ ಕಾರ್ಡಿಯಾಲಜಿಸ್ ಮೆಡಿಸಿನ್ ವಿಭಾಗದ ಸಹಾಯಕ ಪ್ರೊಫೆಸರ್ ಡಾ.ಟಿ.ಜಿ. ದೀಪಕ್, ಫಾರ್ಮಕಾಲಜಿ ವಿಭಾಗದ ಮುಖ್ಯಸ್ಥರಾದ ಡಾ.ಇ.ಎಂ. ರವರು ತಿಳಿಸಿದರು.

ಅವರು ನಗರದ ಶ್ರೀದೇವಿ ವೈದ್ಯಕೀಯ ಕ್ಷಾಟಗಳಿಗೆ ಸಂಬಂಧಪಟ್ಟ ಶಸ್ತ್ರಚಿಕಿತ್ಸೆ ಗಳು, ಮತ್ತುವಿದ್ಯಾಲಯ ಮತ್ತು ಸಂಶೋಧನಾ ರಕ್ಷ ನಾಳಗಳಿಗೆ ಸಂಬಂಧಪಟ್ಟ ಶಸ್ತ್ರಚಿಕಿತ್ಸೆ ಗಳು, ಆಸ್ತತ್ರೆಯ ವತಿಯಿಂದ ಶ್ರೀದೇವಿ ಆಸ್ಪತ್ರೆಯ ಚಿಕಿತ್ಸೆ ಗಳನ್ನು ಮಾಡಬಹುದು. ಹೃದಯಾ ವೈಫಲ್ನ ನಿರ್ವಹಣೆ ಒಂದು ನಿರ್ಣಾಯಕ ಪುದ್ಧಕೀಯ ಕಾಲೇಜಿನ ಹೃದಯ ಪುರ್ವಹಣಿಗೆ ಸಂಭಾರತ ಪುರ್ವಹಣಿಗೆ ಸಂಭಾರತ ಪುರುತ್ತವಾಗಿದೆ ಎಂದರು. ಪ್ರಮತ್ತಿತ್ತಾದ ಡಾ.ದಿನೇಶ್ ಕುಮಾರ್ ಪ್ರಮತ್ತವಾಗಿದೆ ಎಂದರು. ಪ್ರಮತ್ತವಾಗಿದೆ ಎಂದರು. ಶ್ರೀದೇವಿ ಪ್ರಮತ್ತಿತ್ತಿರುದರು. ಶ್ರೀದೇವಿ ಪ್ರಮತ್ತವಾಗಿದೆ ಎಂದರು. ಪ್ರತ್ಯಕ್ಷವಾಗಿ ಸಂಭಾರತಗಳನ್ನು ಪ್ರಕ್ರಿತ್ಯಕ್ಷವಾಗಿ ಸಂಭಾರತಗಳನ್ನು ಪ್ರಯತ್ನವಾಗಿದೆ ಎಂದರು. ಪ್ರಯತ್ನವಾಗಿದೆ ಮುಖ್ಯಸ್ಥರಾದ ಡಾ.ಇ.ಎಂ. ಸ್ಥರ್ವಹಣಿಸುವ ಪ್ರವರ್ಥ ಸಂಘಟನೆ ಪ್ರದರ್ಭ ಅತಿಥಿ ಸಂಘಟನೆ ಪ್ರದರ್ಭ ಅತಿಥಿ ಸಂಘಟನೆ ಪ್ರದರ್ಭ ಸಂಘಟನೆ ಸಂಘಟನೆ ಪ್ರದರ್ಭ ಸಂಘಟನೆ ಪ್ರದರ್ಭ ಸಂಘಟನೆ ಪ್ರದರ್ಭ ಸಂಘಟನೆ ಸಂಘಟನೆ ಪ್ರದರ್ಭ ಸಂಘಟನೆ ಪ್ರವಸ್ಥ ಸಂಘಟನೆ ಪ್ರದರ್ಭ ಸಂಘಟನೆ ಪ್ರದರ್ಭ ಸಂಘಟನೆ ಪ್ರದರ್ಭ ಸಂಘಟನೆ ಪ್ರದರ್ಥ ಸಂಘಟನೆ ಪ್ರದರ್ಭ ಸಂಘಟನೆ ಪ್ರದರ್ಭ ಸಂಘಟನೆ ಪ್ರದರ್ಭ ಸಂಘಟನೆ ಪ್ರದರ್ಭ ಸಂಭ ಸಂಘಟನೆ ಪ್ರದರ್ಭ ಸಂಘಟನೆ ಪ್ರದರ್ಭ ಸಂಘಟನೆ ಪ್ರದರ್ಭ ಸಂಘಟನೆ ಪ್ರದರ್ಭ ಸಂಭ ್ ಪ್ರಯತ್ನವಾಗಿದೆ ಎಂದರು.

ತ್ತರಿತವಾಗಿ ಶ್ರೀದೇವಿ ವೈದ್ಯಕೀಯ ಮಹಾ ವೈದ್ಯಕೀಯ ಮಹಾವಿದ್ಯಾಲಯ ಮತ್ತು ಸೂಕ್ತವಾಗಿ ಡಾ.ಎಂ.ಎಲ್. ಹರೇಂದ್ರ ಕುಮಾರ್ ಬಿಭಾಗ ಸಹ ಪ್ರಾಧ್ಯಾಪಕಿ ಡಾ.ಕೆ.ಎನ್.ಚೈತ್ರ ಬಿಭಾಗ ಸಹ ಪ್ರಾಧ್ಯಾಪಕಿ ಡಾ.ಕೆ.ಎನ್.ಚೈತ್ರ ್ಯಾತ್ರೇದನ ಕ್ರಾವೃತ್ತ ಬರಲ ಬರು ಮಾರ್ಗಿ ಸಹಿಯಾಗಿದ್ದು ಪ್ರಭಾಗ ಸಹಿಯಾಗಿ ಸಹಿಯ ಪ್ರಾಧ್ಯಾಪಕ ಡಾ.ಕ.ಎಂ ದಿನದ ಕಾರ್ಯಾಗಾರವನ್ನು ಉದ್ಘಾಟಿಸಿ ಅನುಸರಿಸಲು ಗಮನಹರಿಸಬೇಕು ಎಂದರು. ರವರು ಮಾತನಾಡುತ್ತಾ, ಭಾರತದಲ್ಲಿ ಕಾರ್ಯಕ್ರಮವನ್ನು ನಿರೂಪಿಸಿದರು.